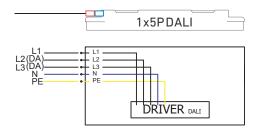

-------|--------------|-------------|-------------|-------------|
| Length                                            | Σlm     | Σlm     | Σlm     | Σlm     | ∑lm      | ∑ luminaires | ∑luminaires | ∑luminaires | ∑luminaires |
| 1.4ft                                             | 2600 lm |         |         |         |          | 32           | 50          | 52          | 85          |
| 1.4ft                                             | 3200 lm | 4400 lm | 6400 lm | 8800 lm |          | 10           | 16          | 16          | 26          |
| 1.5ft                                             | 3250 lm | 4000 lm | 5500 lm | 8000 lm | 11000 lm | 10           | 16          | 16          | 26          |

54-22/E 1

### Connection1x3P



#### Connection 2x3P



# **Connection 1x5P DALI**



### **Connection 2x5P**



## **Connection 2x5P DALI**