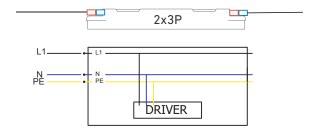

------|---------|---------|----------|--------------|-------------|-------------|-------------|
| Length                                            | Σlm     | Σlm     | Σlm     | Σlm     | ∑lm      | ∑ luminaires | ∑luminaires | ∑luminaires | ∑luminaires |
| 1.4ft                                             | 2600 lm |         |         |         |          | 32           | 50          | 52          | 85          |
| 1.4ft                                             | 3200 lm | 4400 lm | 6400 lm | 8800 lm |          | 10           | 16          | 16          | 26          |
| 1.5ft                                             | 3250 lm | 4000 lm | 5500 lm | 8000 lm | 11000 lm | 10           | 16          | 16          | 26          |

54-22/E 1

### Connection1x3P



#### Connection 2x3P



# **Connection 1x5P DALI**



### **Connection 2x5P**



## **Connection 2x5P DALI**