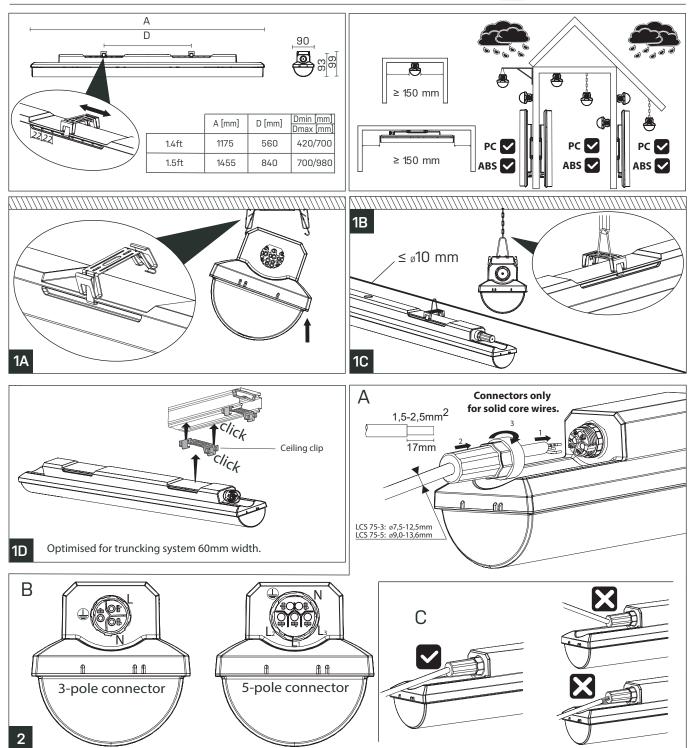

| Table of maximal number of luminaires in one line |         |         |         |         |          | 10A B        | 16A B       | 10A C       | 16A C       |
|---------------------------------------------------|---------|---------|---------|---------|----------|--------------|-------------|-------------|-------------|
| Length                                            | Σlm     | Σlm     | Σlm     | Σlm     | ∑lm      | ∑ luminaires | ∑luminaires | ∑luminaires | ∑luminaires |
| 1.4ft                                             | 2600 lm |         |         |         |          | 32           | 50          | 52          | 85          |
| 1.4ft                                             | 3200 lm | 4400 lm | 6400 lm | 8800 lm |          | 10           | 16          | 16          | 26          |
| 1.5ft                                             | 3250 lm | 4000 lm | 5500 lm | 8000 lm | 11000 lm | 10           | 16          | 16          | 26          |