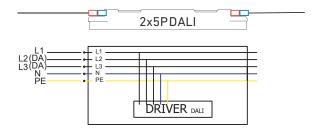

------|
| Length                                            | Σlm     | Σlm     | Σlm     | Σlm     | ∑lm      | ∑ luminaires | ∑luminaires | ∑luminaires | ∑luminaires |
| 1.4ft                                             | 2600 lm |         |         |         |          | 32           | 50          | 52          | 85          |
| 1.4ft                                             | 3200 lm | 4400 lm | 6400 lm | 8800 lm |          | 10           | 16          | 16          | 26          |
| 1.5ft                                             | 3250 lm | 4000 lm | 5500 lm | 8000 lm | 11000 lm | 10           | 16          | 16          | 26          |

54-22/E 1

### Connection1x3P



#### Connection 2x3P



# **Connection 1x5P DALI**



### **Connection 2x5P**



## **Connection 2x5P DALI**