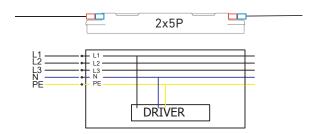

---------|-------------|-------------|
| Length                                            | Σlm     | Σlm     | Σlm     | Σlm     | ∑lm      | ∑ luminaires | ∑luminaires | ∑luminaires | ∑luminaires |
| 1.4ft                                             | 2600 lm |         |         |         |          | 32           | 50          | 52          | 85          |
| 1.4ft                                             | 3200 lm | 4400 lm | 6400 lm | 8800 lm |          | 10           | 16          | 16          | 26          |
| 1.5ft                                             | 3250 lm | 4000 lm | 5500 lm | 8000 lm | 11000 lm | 10           | 16          | 16          | 26          |

54-22/E 1

### Connection1x3P



#### Connection 2x3P



# **Connection 1x5P DALI**



### **Connection 2x5P**



## **Connection 2x5P DALI**