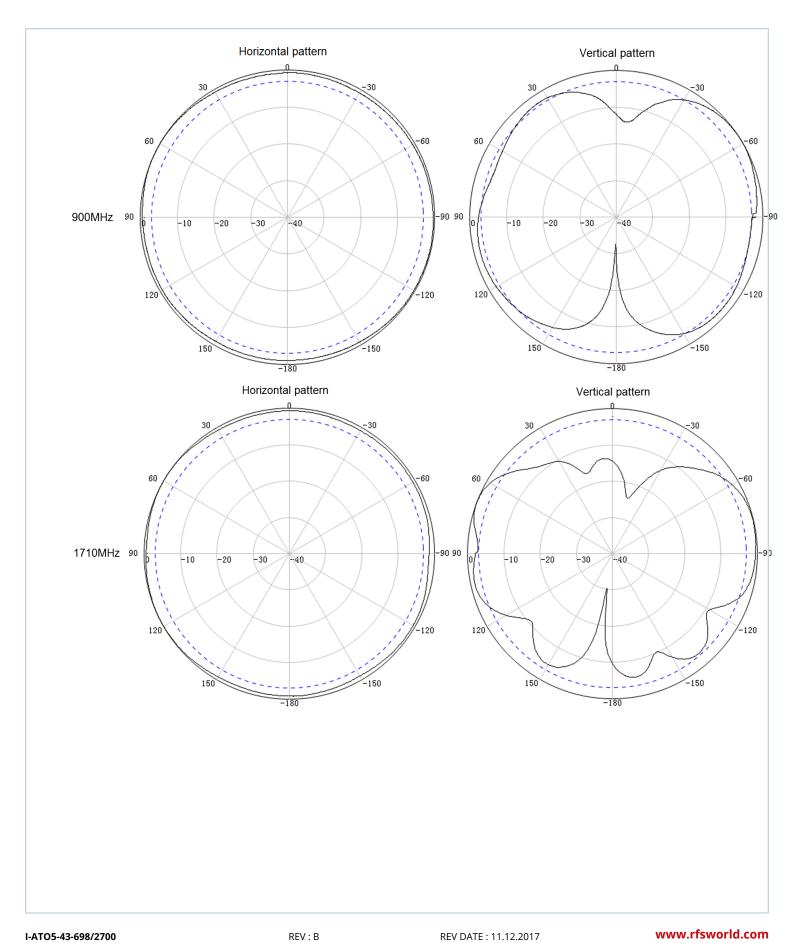

## **FEATURES / BENEFITS**

- Wideband omni antenna, supporting all wireless services in the frequency bands 698-960/1710-2700MHz
- Typically used in indoor distribution of LTE servives
- PIM optimized antenna design (-150dBc @2x20W)
- Aesthetical visual appearance, compact and light weight