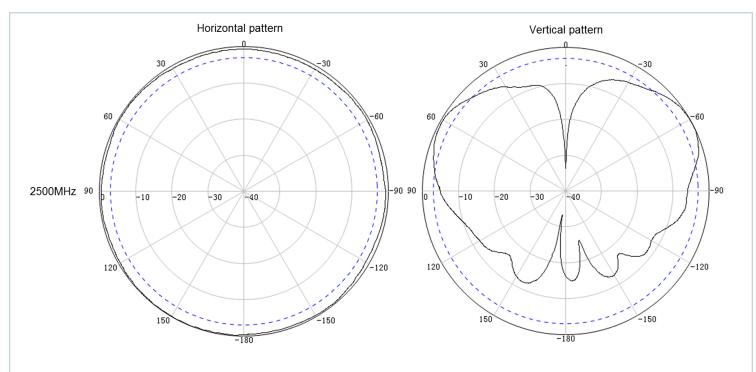

## **FEATURES / BENEFITS**

- Wideband omni antenna, supporting all wireless services in the frequency bands 698-960/1710-2700MHz
- Typically used in indoor distribution of LTE servives
- PIM optimized antenna design (-150dBc @2x20W)
- Aesthetical visual appearance, compact and light weight